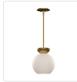

## **PENDANTS**

PD59708-BK/OP Black/Opal Glass

PD59708-BK/SM Black/Smoked

PD59708-BG/OP Brushed Gold/Opal Glass

## **DESCRIPTION**

**PROJECT** 

The Arcadia Collection offers a trendy lighting design without all the frills. Depending on what style you're looking to achieve, the elegant sphere shades are available in soft, pleasant opal, or dramatic smoked glass. Each piece of the Arcadia family is available in a Powder-Coated Black or Brushed Gold finish