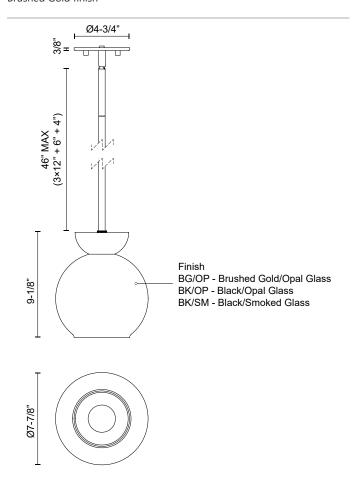

## **SPECIFICATION DETAILS**

| Fixture Dimensions       | D7-7/8" x H9-1/8"              |  |  |
|--------------------------|--------------------------------|--|--|
| Lamp Type                | Incandescent, A19, Medium Base |  |  |
| Wattage                  | 1 x 60W                        |  |  |
| Voltage                  | 120V                           |  |  |
| Glass Details            | Opal Glass or Smoked Glass     |  |  |
| Adjustable               | Yes                            |  |  |
| Rod Length               | 46" Max (3x12" + 1x6" + 1x4")  |  |  |
| Wire Length              | 120"                           |  |  |
| Minimum Hang Height      | 16"                            |  |  |
| Sloped Ceiling Adaptable | Yes, Up to 45 Degrees          |  |  |
| Location                 | Dry                            |  |  |
| Bulbs Included           | No                             |  |  |
| Illumination Direction   | Down                           |  |  |
| Canopy Dimensions        | D4-3/4" x H3/8"                |  |  |
| Paint Finish             | BG01; BK01;                    |  |  |