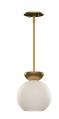

## **PENDANTS**

PD59708-BK/OP Black/Opal Glass

PD59708-BK/SM Black/Smoked

PD59708-BG/OP Brushed Gold/Opal Glass

## **DESCRIPTION**

**PROJECT** 

The Arcadia Collection offers a trendy lighting design without all the frills. Depending on what style you're looking to achieve, the elegant sphere shades are available in soft, pleasant opal, or dramatic smoked glass. Each piece of the Arcadia family is available in a Powder-Coated Black or Brushed Gold finish