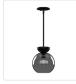

## **PENDANTS**

PD59708-BK/OP Black/Opal Glass

PD59708-BK/SM Black/Smoked

PD59708-BG/OP Brushed Gold/Opal Glass

## **DESCRIPTION**

**PROJECT** 

The Arcadia Collection offers a trendy lighting design without all the frills. Depending on what style you're looking to achieve, the elegant sphere shades are available in soft, pleasant opal, or dramatic smoked glass. Each piece of the Arcadia family is available in a Powder-Coated Black or Brushed Gold finish