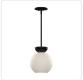

## **PENDANTS**

PD59708-BK/OP Black/Opal Glass

PD59708-BK/SM Black/Smoked

PD59708-BG/OP Brushed Gold/Opal Glass

## **DESCRIPTION**

**PROJECT** 

The Arcadia Collection offers a trendy lighting design without all the frills. Depending on what style you're looking to achieve, the elegant sphere shades are available in soft, pleasant opal, or dramatic smoked glass. Each piece of the Arcadia family is available in a Powder-Coated Black or Brushed Gold finish